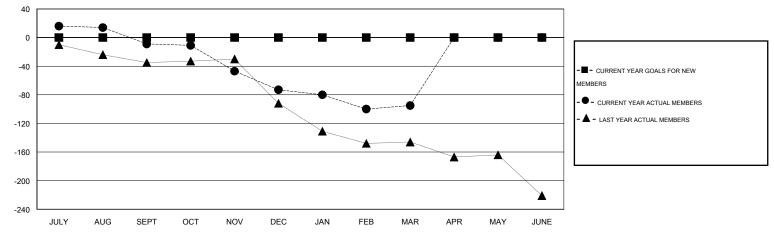

#### GOALS AND ACTUAL MEMBERS CUMULATIVE

| DROPPED CLUBS: 4  DROPPED MEMBERS |            | 23 CLUBS OF 44 ADDED 1 OR MORE<br>NEW MEMBERS | GENDER DISTRIBU  MALE  FEMALE | TION<br>934 (72.57%)<br>353 (27.43%) |          |
|-----------------------------------|------------|-----------------------------------------------|-------------------------------|--------------------------------------|----------|
| DECEASED CLUB CANCELLED           | 13<br>28   | CLICK HERE FOR HEALTH ASSESSMENT DATA         | FAMILY UNIT MEMBERS           |                                      | 166      |
| OTHER TOTAL                       | 185<br>226 |                                               | NON-HEAD OF HOUSEHOLD         |                                      | 83<br>83 |